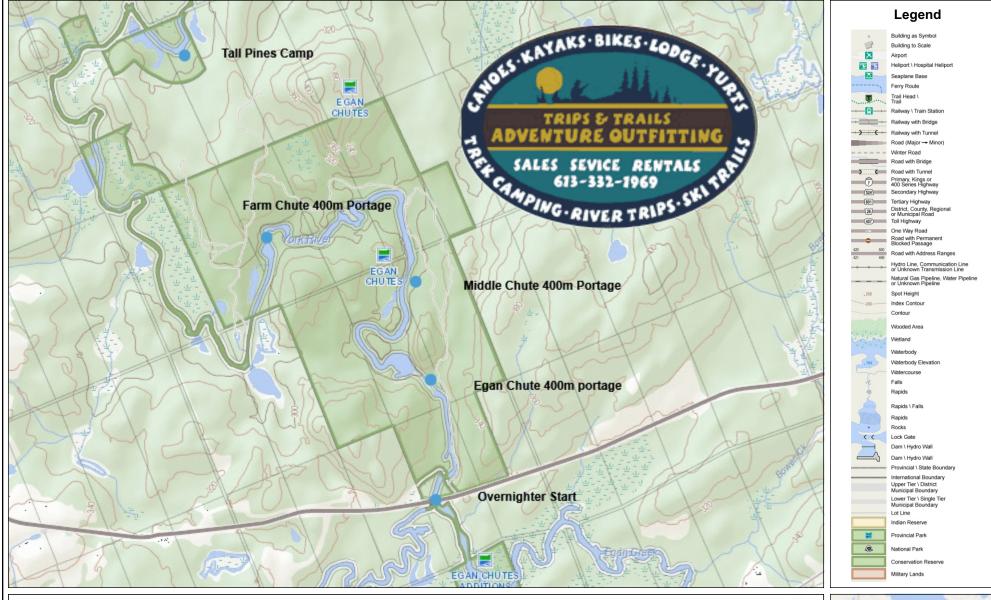

## Overnighter Map 1 jpg

## Notes:

Trips And Trails Adventure Outfitting 613 332 1969

The Ontario Ministry of Natural Resources and Forestry shall not be liable in any way for the use of, or reliance upon, this map or any information on this map. This map should not be used for: navigation, a plan of survey, routes, nor locations.

1.3 km

Imagery Copyright Notices: Ontario Ministry of Natural Resources and Forestry; NASA Landsat Program; First Base Solutions Inc.; Aéro-Photo (1961) Inc.; DigitalGlobe Inc.; U.S. Geological Survey.